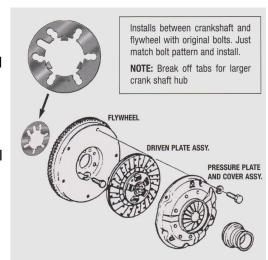

Shims install in seconds. Bolt up between the crankshaft and flywheel with the original bolts! Need no linkage modifications! Shims have break-away tabs for multi-fit applications.

SF34025, SF34050 FORD V-6 (8 Hole) VEHICLES

FITS: FORD (V-6) 3.0, 4.0, 4.6, 5.4 (all 8 Hole)

\*NOTES: The shim pictured "Full Sized" below can be used to make sure you select the correct shim. Just print these instructions and match hole pattern to flywheel. Be sure your printer is set to "No Size/Scale Change". You can check for correct scale by matching the ruler on the page.