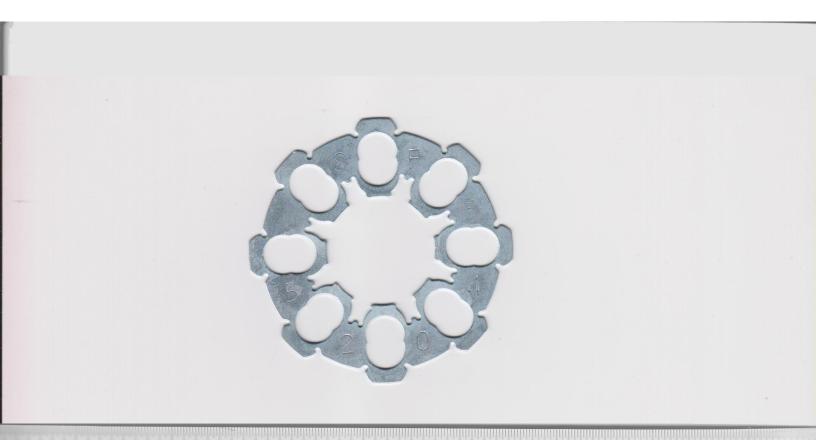

FITS: FORD (V-6) 3.0, 4.0, 4.6, 5.4 (all 8 Hole)

\*NOTES: The shim pictured "Full Sized" below can be used to make sure you select the correct shim. Just print these instructions and match hole pattern to flywheel. Be sure your printer is set to "No Size/Scale Change". You can check for correct scale by matching the ruler on the page.